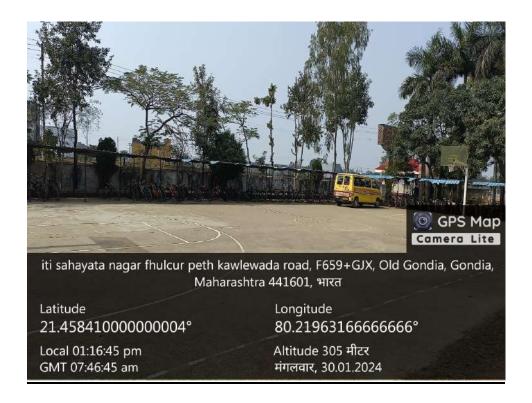

## **Encouraging use of bicycles / E-vehicles**

## Pedestrian friendly roads in the campus