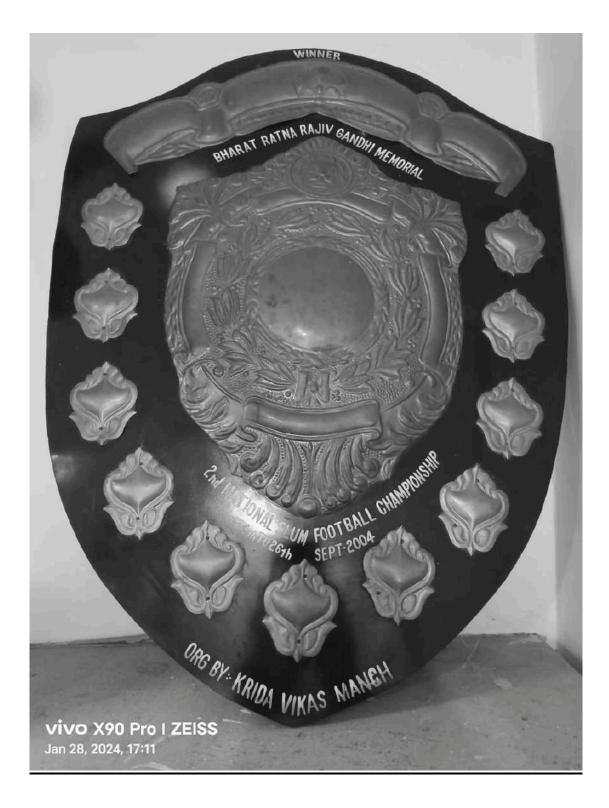

Ref: NAAC 2024/MLD/Cr-3.3.5

Date-13/01/2024

| Criteria: 3.3.5            | Number of awards and honours received for outreach activities from government/<br>recognized agency during the last five years<br>3.3.4.1. Total number of awards and honours received for outreach activities from<br>government/ recognized agency during the last five years. |
|----------------------------|----------------------------------------------------------------------------------------------------------------------------------------------------------------------------------------------------------------------------------------------------------------------------------|
| Findings of DVV            | Appropriate certificates from the awarding agency                                                                                                                                                                                                                                |
| Response/<br>Clarification | <ol> <li>Award Certificates and Photos of the Award Trophy is attached<br/>(Appendix I)</li> </ol>                                                                                                                                                                               |