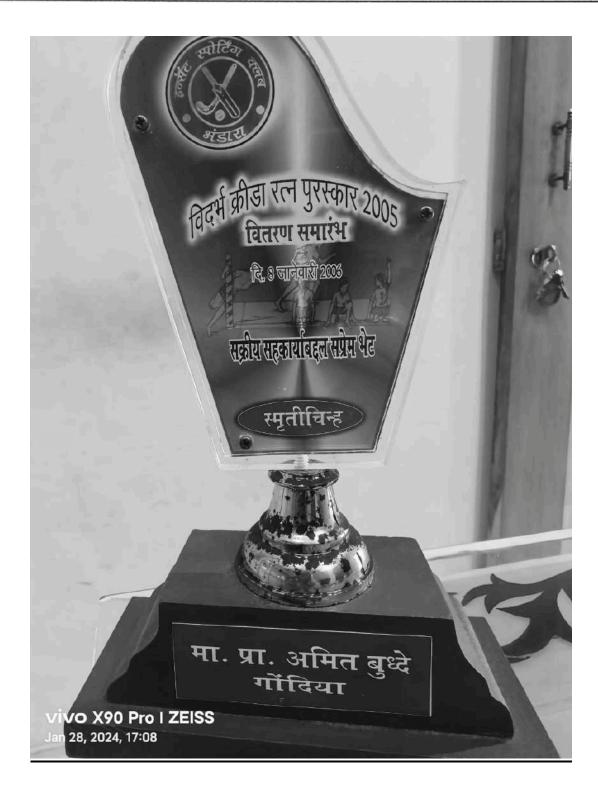

Ref: NAAC 2024/MLD/Cr-3.3.5

Date-13/01/2024

| Criteria: 3.3.5            | Number of awards and honours received for outreach activities from government/<br>recognized agency during the last five years<br>3.3.4.1. Total number of awards and honours received for outreach activities from<br>government/ recognized agency during the last five years. |
|----------------------------|----------------------------------------------------------------------------------------------------------------------------------------------------------------------------------------------------------------------------------------------------------------------------------|
| Findings of DVV            | Appropriate certificates from the awarding agency                                                                                                                                                                                                                                |
| Response/<br>Clarification | <ol> <li>Award Certificates and Photos of the Award Trophy is attached<br/>(Appendix I)</li> </ol>                                                                                                                                                                               |

# Appendix I

(Affiliated to R.T.M. Nagpur University, Nagpur & N.C.T.E.)

(Affiliated to R.T.M. Nagpur University, Nagpur & N.C.T.E.)

(Affiliated to R.T.M. Nagpur University, Nagpur & N.C.T.E.)

(Affiliated to R.T.M. Nagpur University, Nagpur & N.C.T.E.)