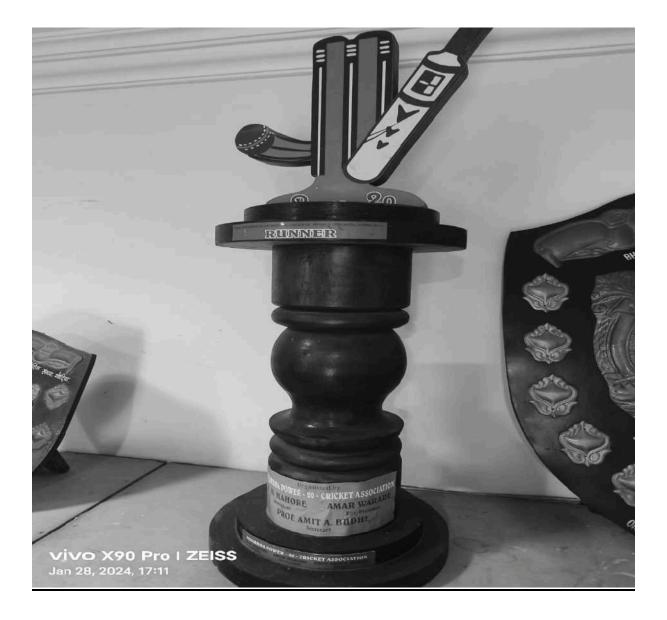

Ref: NAAC 2024/MLD/Cr-3.3.5

Date-13/01/2024

| Criteria: 3.3.5            | Number of awards and honours received for outreach activities from government/<br>recognized agency during the last five years<br>3.3.4.1. Total number of awards and honours received for outreach activities from<br>government/ recognized agency during the last five years. |
|----------------------------|----------------------------------------------------------------------------------------------------------------------------------------------------------------------------------------------------------------------------------------------------------------------------------|
| Findings of DVV            | Appropriate certificates from the awarding agency                                                                                                                                                                                                                                |
| Response/<br>Clarification | <ol> <li>Award Certificates and Photos of the Award Trophy is attached<br/>(Appendix I)</li> </ol>                                                                                                                                                                               |