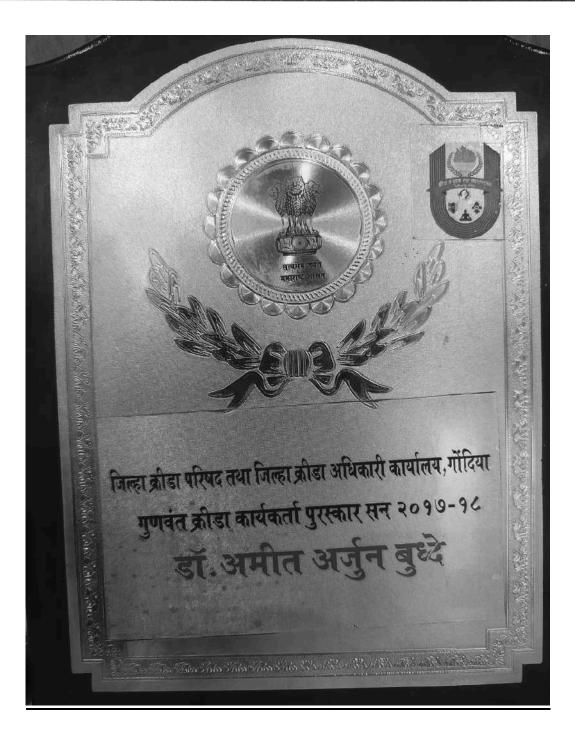

Ref: NAAC 2024/MLD/Cr-3.3.5

Date-13/01/2024

| Criteria: 3.3.5            | Number of awards and honours received for outreach activities from government/<br>recognized agency during the last five years<br>3.3.4.1. Total number of awards and honours received for outreach activities from<br>government/ recognized agency during the last five years. |
|----------------------------|----------------------------------------------------------------------------------------------------------------------------------------------------------------------------------------------------------------------------------------------------------------------------------|
| Findings of DVV            | Appropriate certificates from the awarding agency                                                                                                                                                                                                                                |
| Response/<br>Clarification | <ol> <li>Award Certificates and Photos of the Award Trophy is attached<br/>(Appendix I)</li> </ol>                                                                                                                                                                               |

DR. AMIT A. BUDHE PRINCIPAL D.D.M. COLLEGE OF PHY EDU. GONDIA