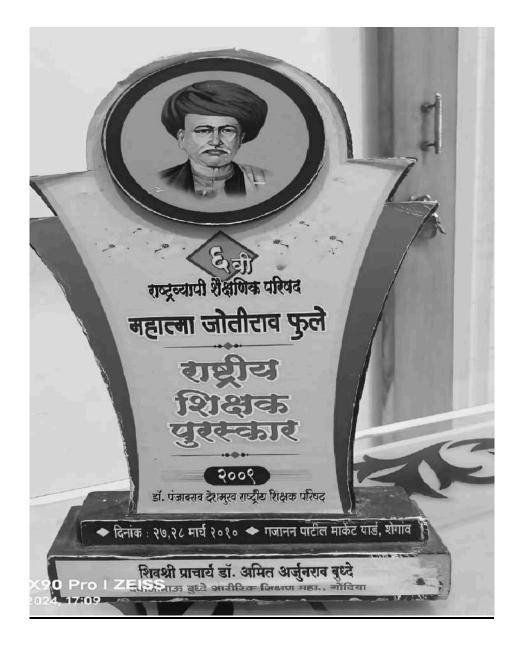

Ref: NAAC 2024/MLD/Cr-3.3.5

Date-13/01/2024

| Criteria: 3.3.5            | Number of awards and honours received for outreach activities from government/<br>recognized agency during the last five years<br>3.3.4.1. Total number of awards and honours received for outreach activities from<br>government/ recognized agency during the last five years. |
|----------------------------|----------------------------------------------------------------------------------------------------------------------------------------------------------------------------------------------------------------------------------------------------------------------------------|
| Findings of DVV            | Appropriate certificates from the awarding agency                                                                                                                                                                                                                                |
| Response/<br>Clarification | <ol> <li>Award Certificates and Photos of the Award Trophy is attached<br/>(Appendix I)</li> </ol>                                                                                                                                                                               |