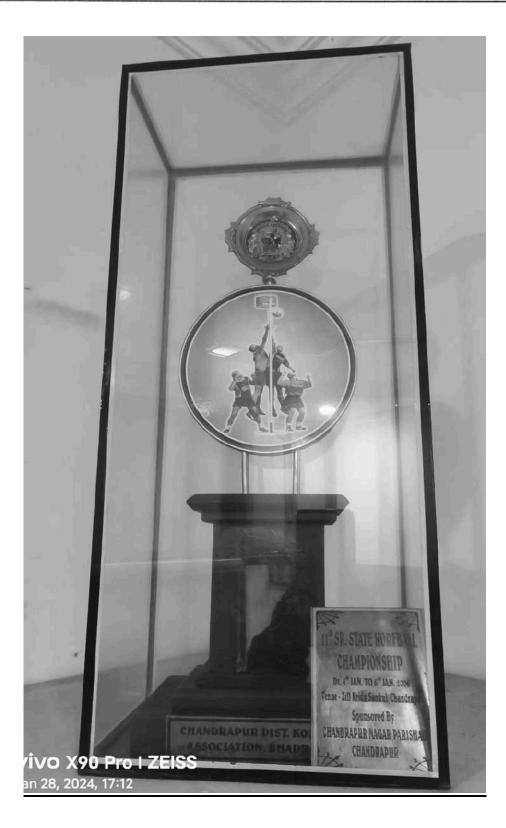

Ref: NAAC 2024/MLD/Cr-3.3.5

Date-13/01/2024

| Criteria: 3.3.5            | Number of awards and honours received for outreach activities from government/<br>recognized agency during the last five years<br>3.3.4.1. Total number of awards and honours received for outreach activities from<br>government/ recognized agency during the last five years. |
|----------------------------|----------------------------------------------------------------------------------------------------------------------------------------------------------------------------------------------------------------------------------------------------------------------------------|
| Findings of DVV            | Appropriate certificates from the awarding agency                                                                                                                                                                                                                                |
| Response/<br>Clarification | <ol> <li>Award Certificates and Photos of the Award Trophy is attached<br/>(Appendix I)</li> </ol>                                                                                                                                                                               |