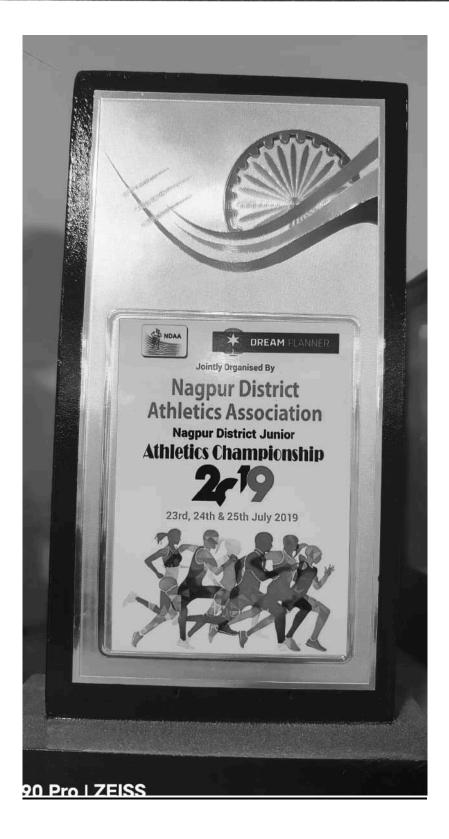

Ref: NAAC 2024/MLD/Cr-3.3.5

Date-13/01/2024

| Criteria: 3.3.5            | Number of awards and honours received for outreach activities from government/<br>recognized agency during the last five years<br>3.3.4.1. Total number of awards and honours received for outreach activities from<br>government/ recognized agency during the last five years. |
|----------------------------|----------------------------------------------------------------------------------------------------------------------------------------------------------------------------------------------------------------------------------------------------------------------------------|
| Findings of DVV            | Appropriate certificates from the awarding agency                                                                                                                                                                                                                                |
| Response/<br>Clarification | <ol> <li>Award Certificates and Photos of the Award Trophy is attached<br/>(Appendix I)</li> </ol>                                                                                                                                                                               |

# Appendix I

(Affiliated to R.T.M. Nagpur University, Nagpur & N.C.T.E.)

(Affiliated to R.T.M. Nagpur University, Nagpur & N.C.T.E.)

(Affiliated to R.T.M. Nagpur University, Nagpur & N.C.T.E.)

(Affiliated to R.T.M. Nagpur University, Nagpur & N.C.T.E.)