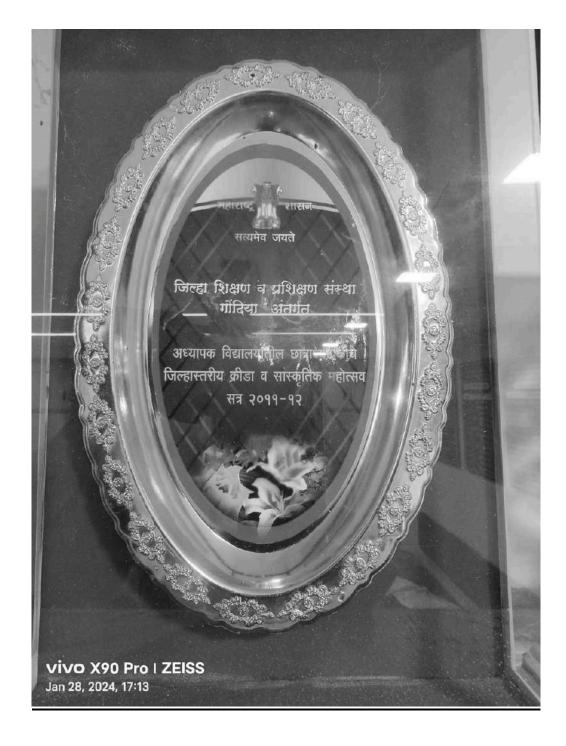

Ref: NAAC 2024/MLD/Cr-3.3.5

Date-13/01/2024

| Criteria: 3.3.5            | Number of awards and honours received for outreach activities from government/<br>recognized agency during the last five years<br>3.3.4.1. Total number of awards and honours received for outreach activities from<br>government/ recognized agency during the last five years. |
|----------------------------|----------------------------------------------------------------------------------------------------------------------------------------------------------------------------------------------------------------------------------------------------------------------------------|
| Findings of DVV            | Appropriate certificates from the awarding agency                                                                                                                                                                                                                                |
| Response/<br>Clarification | <ol> <li>Award Certificates and Photos of the Award Trophy is attached<br/>(Appendix I)</li> </ol>                                                                                                                                                                               |