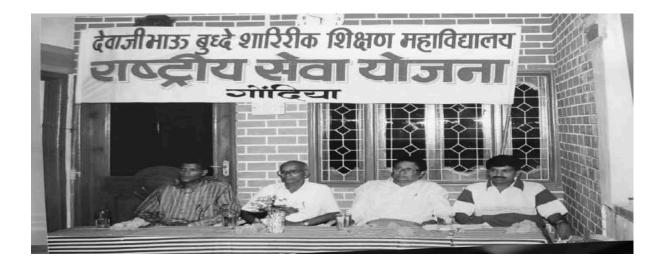

faculty and familiarize the effective academic practice to be followed in the academic year 2020-2021.









(Affiliated to R.T.M. Nagpur University, Nagpur & N.C.T.E.)

D.B.M.SADAN, VIDYA VIHAR, PANGOLI RIVER ROAD, GONDIA KHURD, GONDIA - 441601 (M.S.) Office : 7588282137, 7020714784, 09423113464 | Website : dbmgondia.org | E-mail : dbmgondia@rediffmail.com

Ref No.:

Date:

#### **Faculty Orientation Program**

(From 14th June to 16th June 2021)

A Three day Faculty Orientation Program was organized by the management of Dewajibhau Budhe Memorial College of Physical Education, Gondia, B.P. Es, B.P.Ed, M.P.Ed from 14th June to 16th June 2021. The objective of the program was to refresh the members of faculty and familiarize the effective academic practice to be followed in the arcade.





BUDHE PRINCIPAL. D.D.M. COLLEGE OF PHY EDU. GONDIA