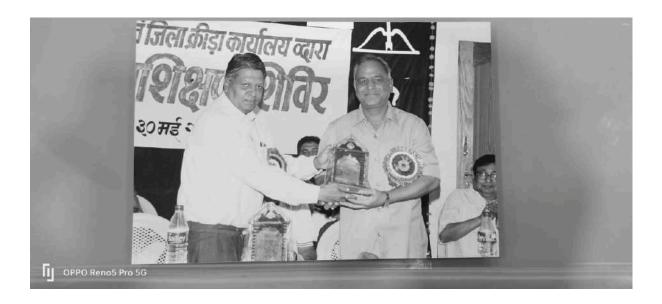

iarize the effective academic practice to be followed in the academic year 2019-2020.



PH





(Affiliated to R.T.M. Nagpur University, Nagpur & N.C.T.E.)

D.B.M.SADAN, VIDYA VIHAR, PANGOLI RIVER ROAD, GONDIA KHURD, GONDIA - 441601 (M.S.) Office : 7588282137, 7020714784, 09423113464 | Website : dbmgondia.org | E-mail : dbmgondia@rediffmail.com

Ref No.:

Date:

**Faculty Orientation Program** 

#### (From 18th June to 19th June 2020)

A Two day Faculty Orientation Program was organized by the management of Dewajibhau Budhe Memorial College of Physical Education, Gondia, B.P. Es, B.P.Ed, M.P.Ed from 18th June to 19th June 2020. The objective of the program was to refresh the members of faculty and familiarize the effective academic practice to be followed in the academic year 2020-2021.









(Affiliated to R.T.M. Nagpur University, Nagpur & N.C.T.E.)

D.B.M.SADAN, VIDYA VIHAR, PANGOLI RIVER ROAD, GONDIA KHURD, GONDIA - 441601 (M.S.) Office : 7588282137, 7020714784, 09423113464 | Website : dbmgondia.org | E-mail : dbmgondia@rediffmail.com

Ref No.:

Date:

#### **Faculty Orientation Program**

(From 14th June to 16th June 2021)

A Three day Faculty Orientation Program was organized by the management of Dewajibhau Budhe Memorial College of Physical Education, Gondia, B.P. Es, B.P.Ed, M.P.Ed from 14th June to 16th June 2021. The objective of the program was to refresh the members of faculty and familiarize the effective academic practice to be followed in the arcade.





BUDHE PRINCIPAL. D.D.M. COLLEGE OF PHY EDU. GONDIA