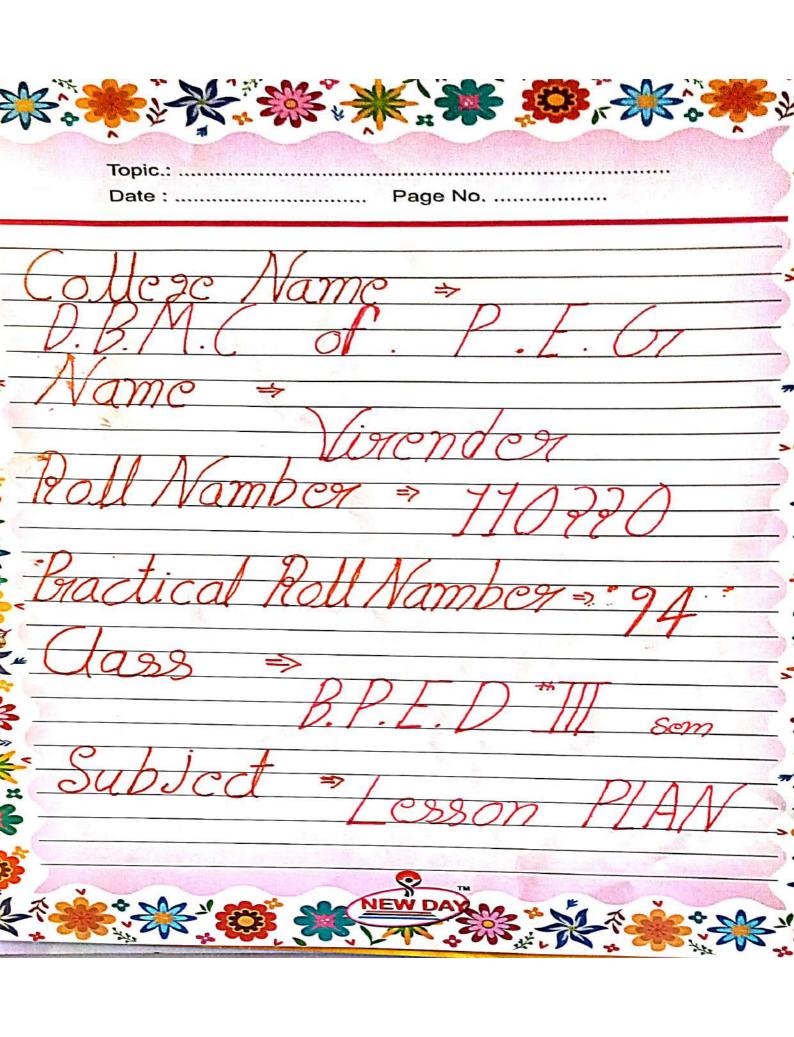

# FINAL LESSON PLAN GENERAL / SPORTS COACHING

Session: 2019 - 2020

| Roll No. : | - (Sandcep Choudha | ny |
|------------|--------------------|----|
| Subject :  | ession Plan.       |    |
| Unit:      | External.          |    |